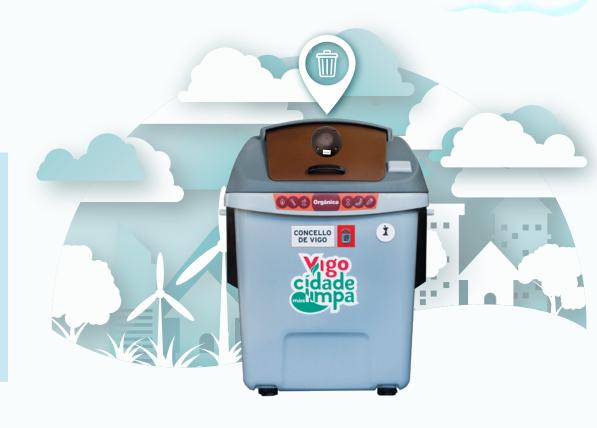

# SENSORIZATION OF MSW CONTAINERS

Comprehensive management system in real time of the filling level of the city's containers for route optimization.

## **Container filling monitoring**

- The radar-type sensor **detects periodically** and **sends the information** if necessary.
- The information is transmitted to the servers using the 5G network.
- With **photovoltaic technology** for unlimited charging from outside.
- Capable of sensing through **plastic materials**.

## Remote management application

**24/7 access** to real-time information on the fill level in containers for glass, liquids, paper, textiles, construction debris or any other waste.

- Management of collection routes.
- Alerts on maximum level reached.
- Filling and optimization graphs.
- Monitoring kg CO2 not emitted.