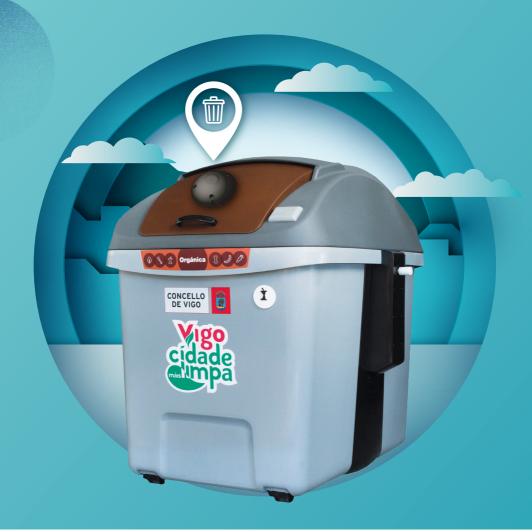

# SENSORIZATION OF MSW CONTAINERS

Comprehensive management system in real time of the filling level of the city's containers for route optimization.

## **Container filling monitoring**

- The radar-type sensor **detects periodically** and **sends the information** if necessary.
- The information is transmitted to the servers using the 5G network.
- With **photovoltaic technology** for unlimited charging from outside.
- Capable of sensing through **plastic materials**.

## Remote management application

**24/7 access** to real-time information on the fill level in containers for glass, liquids, paper, textiles, construction debris or any other waste.

- Management of collection routes.
- Alerts on maximum level reached.
- Filling and optimization graphs.
- Monitoring kg CO2 not emitted.